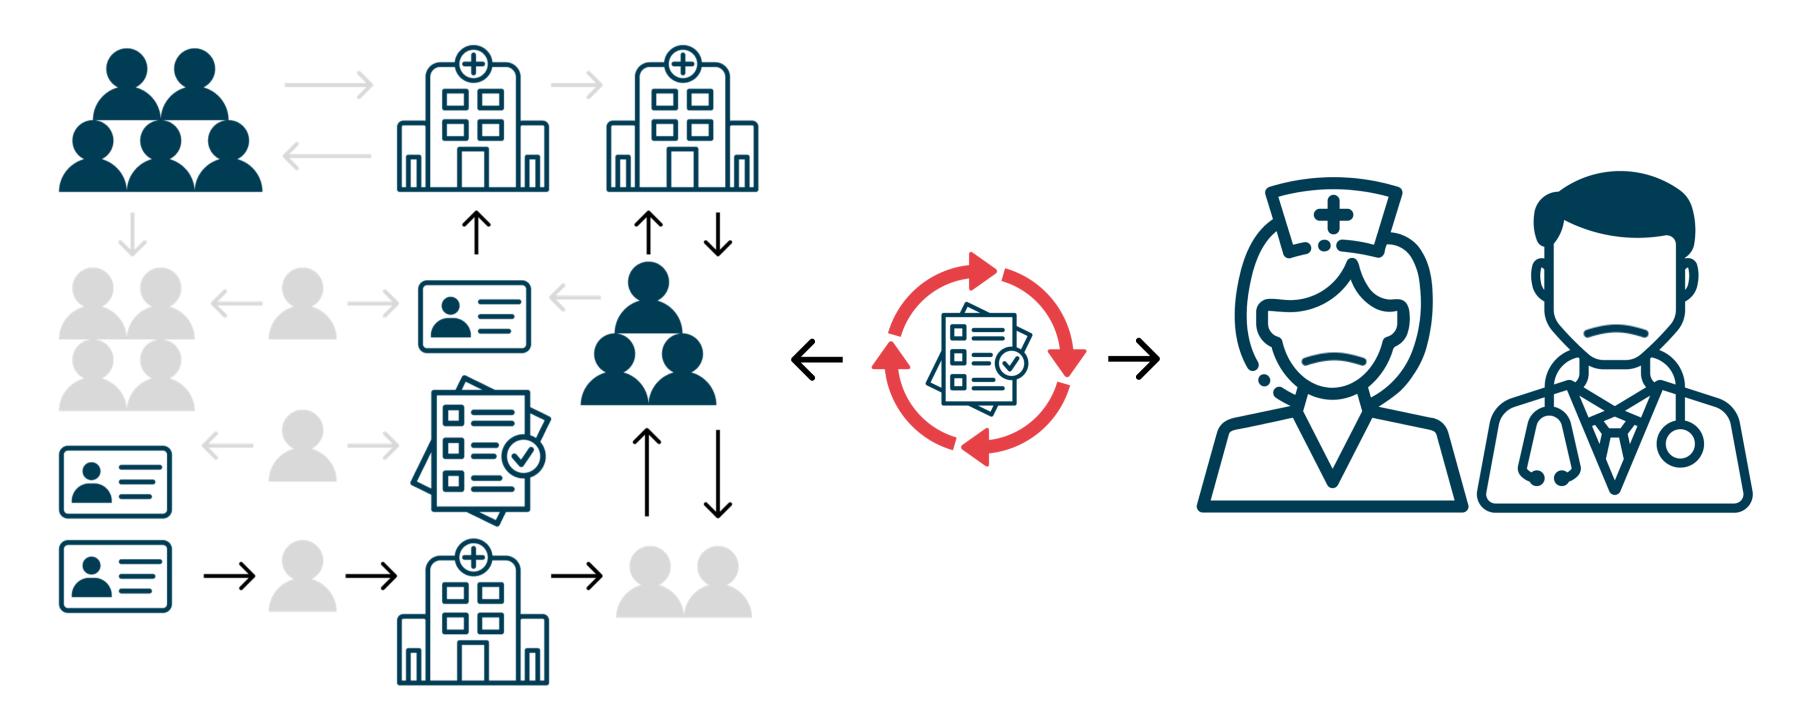

## Credentialing and background checks today

Current Touchpoints = Delayed Placements, Higher Costs, More Stress